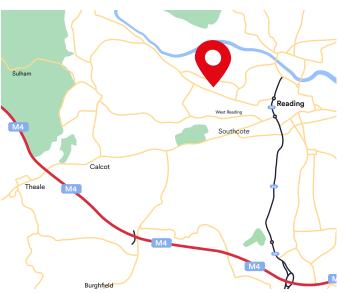

#### Location - RG30 1RA

An established industrial estate located approximately 1.5 miles north west of Reading town centre. Access to the M4 is via the A33 dual carriageway which links the town centre to J11 or via Tilehurst to J12.

#### Local Distances (Approx.)

| Reading | 2.1 Miles  |
|---------|------------|
| Calcot  | 3.3 Miles  |
| Theale  | 4.5 Miles  |
| Earley  | 5.8 Miles  |
| Woodley | 5.8 Miles  |
| Newbury | 19.7 Miles |
| Slough  | 23.4 Miles |
| Oxford  | 26.4 Miles |
|         |            |