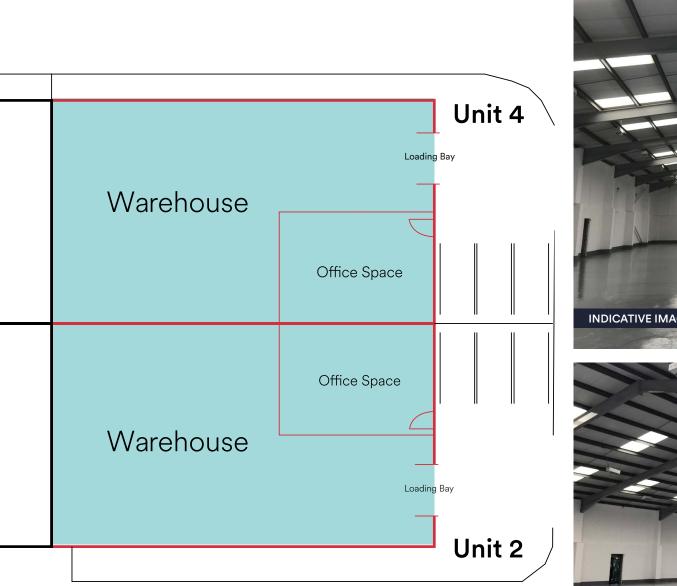

## **INDICATIVE IMAGERY**

Opportunity to combine units 2 & 4

11,912 sq.ft

### Unit 4, Little John's Lane, Reading, Berkshire, RG30 1RA

- Prominent location surrounded by trade/retail Excellent loading/unloading area with parking Close to the M4
- Secure fenced yard/parking

## Unit 4, Little John's Lane, Reading, Berkshire, RG30 1RA

| Areas (Approx. Gross Inte | rnal)       |            |
|---------------------------|-------------|------------|
| Warehouse/Industrial      | 4,688 sq.ft | 436 q.m    |
| Ground floor offices      | 590 sq.ft   | 55 sq.m    |
| First floor offices       | 590 sq.ft   | 55 sq.m    |
| Total                     | 5,868 sq.ft | (546 sq.m) |

#### Amenities:

- Ground and First floor offices with air conditioning
- Warehouse with minimum eaves height 5.5m rising to 7m
- Secure fenced yard/parking area